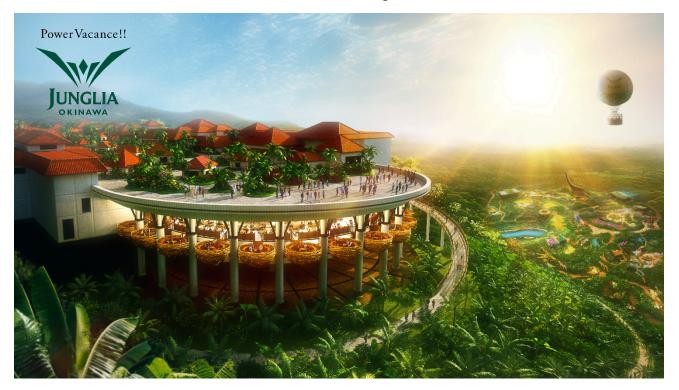

#### [JUNGLIA OKINAWA, a theme park of excitement and luxury]

JUNGLIA OKINAWA is an immersive large-scale theme park in the overwhelming natural environment of Yambaru, which possesses the World Natural Heritage site in the northern part of Okinawa main island. JUNGLIA's concept of "Power Vacance!" means excitement and luxury that can only be found here. The park offers an unprecedented Okinawan experience, with numbers of attractions in the nature and entertainment for the whole family to enjoy together, as well as restaurants where you can enjoy menus that makes best use of the local ingredients while enjoying the spectacular view of nature all to yourself.

#### **INFINITY TERRACE**

The Entrance Village, where restaurants and stores are located, has an open-air terrace overlooking the entire park. The terrace is located at the highest point in the park's dynamic terrain, and offers a spectacular view of nature, including a balloon floating gracefully in the distance and a gigantic brachiosaurus. The view symbolizes the most exciting "Power Vacance!" which is the most exhilarating view of life.