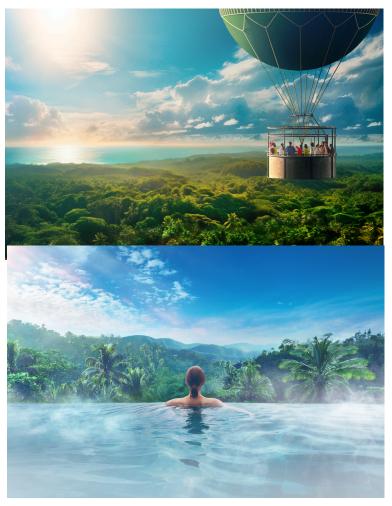

#### DINOSAUR SAFARI

On the landrover through the savannah, meet the herbivorous dinosaurs that were thought to have become extinct, almost close enough to touch. Through the bumpy road into the dense jungle, the fearsome T-Rex suddenly attacks! Although desperately trying to escape, by pushing aside the tropical plants blocking your path, the ferocious T-Rex keeps coming at you again and again. The excitement never stops as you are thrown into unexpected event one after another from the moment you get into the landrover.

## FINDING DINOSAURS

This is a world where cute dinosaurs live. Your mission is to find the lost baby dinosaur. Be brave and go on into the jungle! Through the tunnel-like overgrown trees, cross the swaying suspension bridge, and drive the trolley yourself! The final challenge is a dark cave with a rough footing. Confront your pounding heart and overcome the many adventures that lie ahead as you search for the lost baby dinosaur!