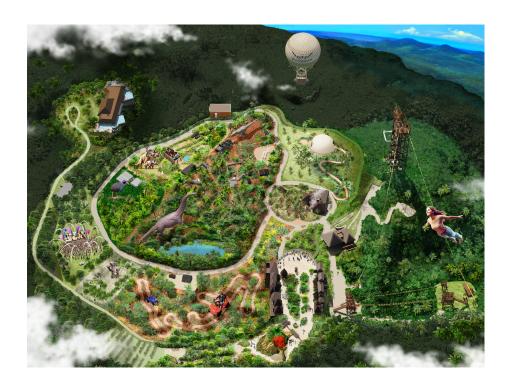

## <Reference material: Courtesy of Japan Entertainment Inc.> [JUNGLIA OKINAWA Park and Attractions Overview]

JUNGLIA OKINAWA appears in the midst of the Yambaru jungle. The park covers a total area of approximately 60 hectares, and offers a variety of experiences that will make your trip to Okinawa the best, including attractions, entertainment, spa, restaurants, stores, and more.

## **ATTRACTION**

At JUNGLIA OKINAWA, visitors can enjoy 22 attractions in the great outdoors that offer excitement and luxury not found in the city. This document introduces some of them. For other Attractions, please refer to the official Website of JUNGLIA.