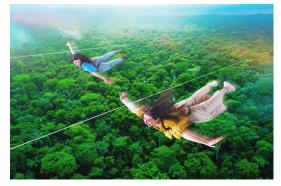

#### <u>SKY PHOENIX</u>

Spread your arms wide like a phoenix and flap them vigorously. Below you, the massive nature of tropical forest spreads out. Cut through the wind and fly at high speed

through the endless tropical sky, your mind and body will feel refreshed! Fly over the valley of the jungle, with the freedom of a bird's wings.