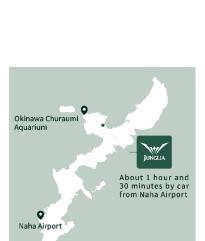

The Churaumi Aquarium is 30 minutes away by car. Visitors can plan to spend a day in the northern area to enjoy the great outdoors in combination with a visit to the Churaumi Aquarium. Access between major tourist attractions in the northern area is also planned to be improved.