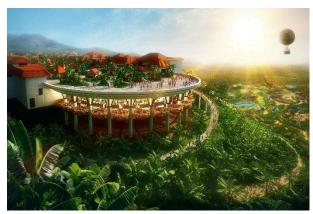

## <Reference material: Courtesy of Japan Entertainment Inc.> [JUNGLIA OKINAWA Park and Attractions Overview]

JUNGLIA OKINAWA appears in the midst of the Yambaru jungle. The park covers a total area of approximately 60 hectares, and offers a variety of experiences that will make your trip to Okinawa the best, including attractions, entertainment, spa, restaurants, stores, and more.

#### ENTRANCE

At the entrance of the park, Guests will be greeted by a unique and magnificent symbolic tree that resembles a giant tree with a wide variety of plants of Okinawan origin. The majestic tree, with its life-like plants such as deigo, banyan, and yaeyama palm, and its trunk that looks as if it were real, gives the tree a unique presence. Blooming flowers that change with the seasons mark the beginning of an experience at the park that will leave you with special memories.

#### **INFINITY TERRACE**

The Entrance Village, where restaurants and stores are located, has an open-air terrace overlooking the entire park. The terrace is located at the highest point in the park's dynamic terrain, and offers a spectacular view of nature, including a balloon floating gracefully in the distance and a gigantic brachiosaurus. The view symbolizes the most exciting "Power Vacance!" which is the most exhilarating view of life.