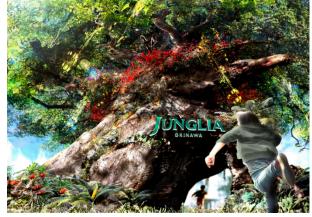

#### ENTRANCE

At the entrance of the park, Guests will be greeted by a unique and magnificent symbolic tree that resembles a giant tree with a wide variety of plants of Okinawan origin. The majestic tree, with its life-like plants such as deigo, banyan, and yaeyama palm, and its trunk that looks as if it were real, gives the tree a unique presence. Blooming flowers that change with the seasons mark the beginning of an experience at the park that will leave you with special memories.