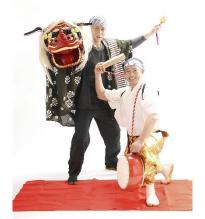

#### 1 Celebrate with a festive lion dance performance!

On this day only, the usual English rakugo pre-show will be replaced by a special lion dance performance at the 18:00 show. After the two-minute dance, the lion will parade through the venue, interacting with guests and posing for commemorative photos. As a traditional symbol of good luck and protection from evil, the lion will fill the venue with festive mood.

<Date & Time> Friday, May 30, 2025, from 17:50 to 18:00 \*Before the show begins.

(Eligibility) Guests holding tickets for the 18:00 show on the day

\*Image is for illustrative purposes only.