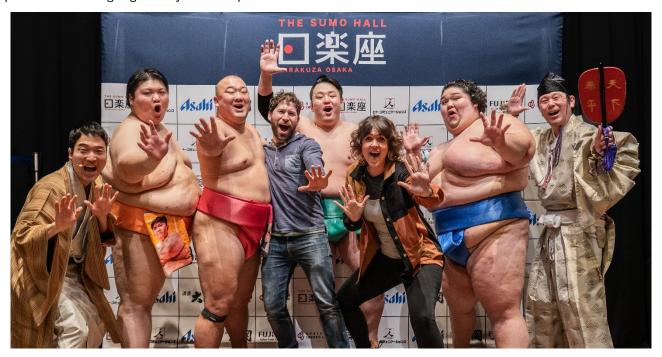

## [1st Anniversary] "HIRAKUZA 1st Anniversary" Begins Friday, May 23!

- A heartfelt thank-you celebration with lion dance performance, limited-edition goods, and more! -

THE SUMO HALL HIRAKUZA OSAKA, an inbound-focused sumo entertainment show hall operated by Hanshin Contents Link Corporation and located on the 8th floor of Namba Parks, will celebrate its 1st anniversary on Friday, May 30, 2025. In commemoration, a two-week anniversary campaign titled "HIRAKUZA 1st Anniversary" will run from Friday, May 23 to Friday, June 6, featuring limited-edition merchandise, a happy hour promotion, and an Instagram campaign. On the anniversary day itself (Friday, May 30), a special lion dance performance and gift giveaway will take place. Details are as follows:

### ■ "HIRAKUZA 1st Anniversary" — A special event to celebrate one year of gratitude —

On Friday, May 30, 2025, THE SUMO HALL HIRAKUZA OSAKA will mark its 1st anniversary. With the concept of "Introducing new ways to enjoy Japanese culture to the world," this one-of-a-kind facility presents Japan's traditional sport of sumo as an accessible form of entertainment. To date, we have welcomed over 32,000 guests from approximately 100 countries and regions.