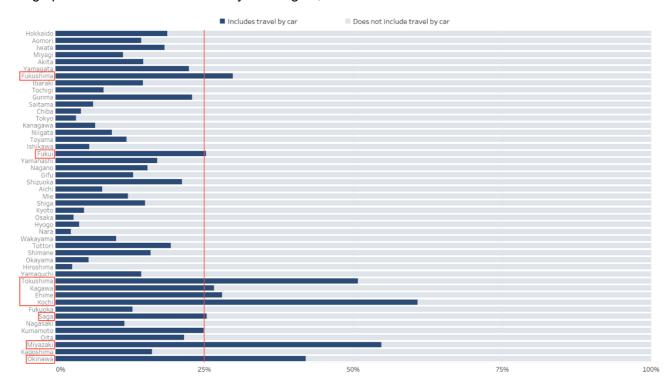

Prefectures where car usage is included in over 25% of travel itineraries are the following areas: Ehime, Kagawa, Kochi, and Tokushima prefectures which are in the Shikoku region; Fukushima, Miyazaki, and Saga prefectures which are in the Kyushu region; and Fukui and Tokushima.