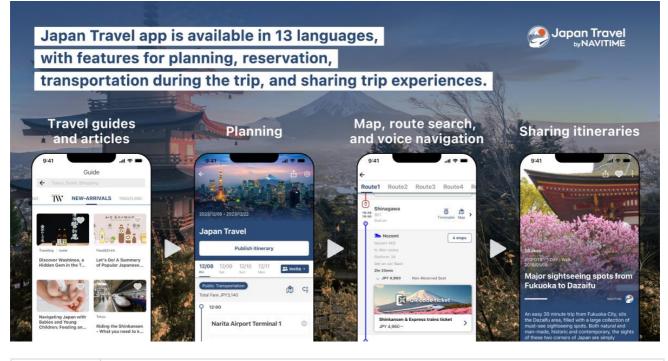

### About "Japan Travel by NAVITIME" app Provides navigation service for foreign visitors to Japan

| Service     | Japan Travel by NAVITIME                                                                                                                                       |  |  |
|-------------|----------------------------------------------------------------------------------------------------------------------------------------------------------------|--|--|
| Languages   | English, Chinese (traditional and simplified), Korean, Spanish, French, German, Italian, Portuguese, Russian, Thai, Indonesian, Vietnamese (13 languages)      |  |  |
| Features    | Door-to-door route search, spot search (free Wi-Fi, baggage drop-off, etc.), sightseeing articles, trip planning, model plans, hotel and activity reservations |  |  |
| Fee         | Free (premium paid features: voice navigation, detour route search, ranking of popular sightseeing articles)                                                   |  |  |
| Google Play | https://play.google.com/store/apps/details?id=com.navitime.inbound.walk                                                                                        |  |  |
| App Store   | https://itunes.apple.com/us/app/navitime-for-japan-travel/id686373726?mt=8                                                                                     |  |  |
| Web         | https://japantravel.navitime.com/en/                                                                                                                           |  |  |