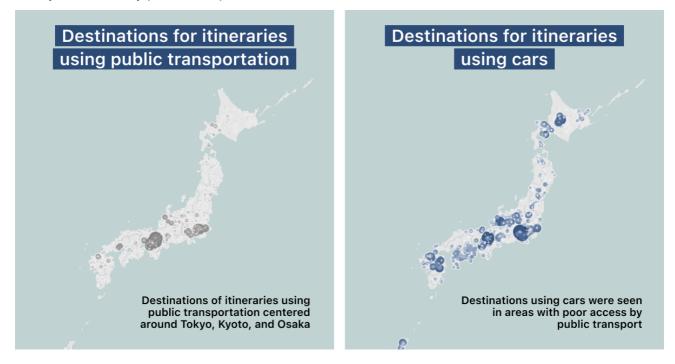

## FOR IMMEDIATE RELEASE

The number of tourists to Japan has risen over the years, and Monthly Active Users (MAU) of the Japan Travel app have also increased. Around 10% of users who created itineraries using a planning feature in the app included trips to rural areas using car rentals, where there is limited public transportation. Such destinations include eastern Hokkaido, Tohoku region, and Shikoku region.

Destinations of itineraries using public transportation centered around the urban areas of Tokyo, Kyoto, and Osaka, while destinations using cars were seen across the country and especially to rural areas not readily accessible by public transport.