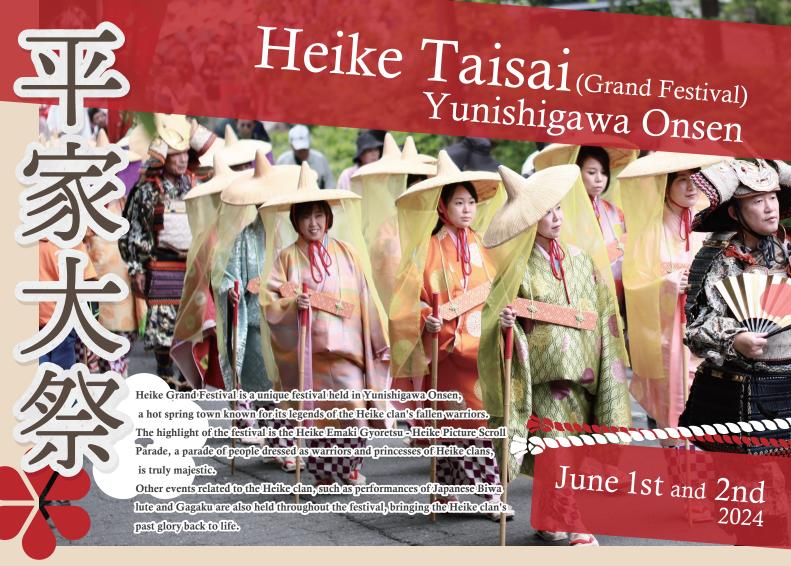

## Time Table

## June 1st

8:15~ p.m. Japanese drum "Ichitaro" performance

spot:Yunishigawa district center

8:30~ Jyoro Dochu p.m.

(A slow procession of beautifully dressed Jyoro)

spot:Yunishigawa Onsen town

## June 2nd

a.m.

11:00~ Heike Emaki Procession departure ceremony a.m.

spot:Yunishigawa district center

11:15~ Heike Emaki Procession departure a.m.

(to Heike no sato village)

11:40~ Heike Emaki Procession arrival

spot:Heike-no-sato village

12:00~ Triumphal ceremony p.m. spot:Heike-no-sato village

1:00~ Jyoro Worship p.m.

Satsuma biwa performance

Japanese drum "Ichitaro" performance

spot:Heike-no-sato village