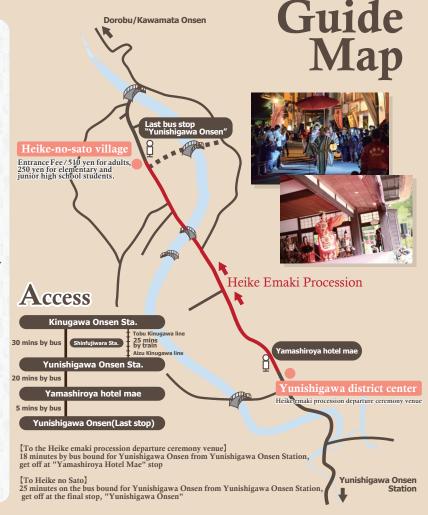

## June 2nd

a.m.

11:00~ Heike Emaki Procession departure ceremony a.m.

spot:Yunishigawa district center

11:15~ Heike Emaki Procession departure a.m.

(to Heike no sato village)

11:40~ Heike Emaki Procession arrival

spot:Heike-no-sato village

12:00~ Triumphal ceremony p.m. spot:Heike-no-sato village

1:00~ Jyoro Worship p.m.

Satsuma biwa performance

Japanese drum "Ichitaro" performance

spot:Heike-no-sato village