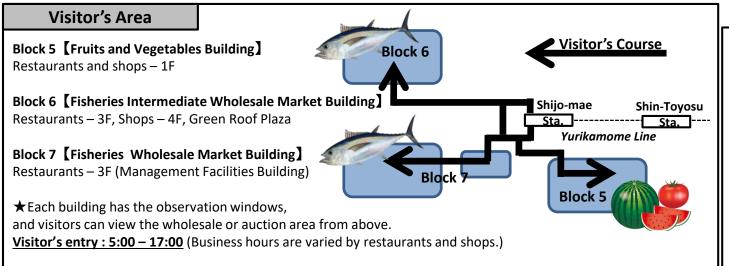

## **Tuna Auction**

Visitors are allowed to view the tuna auction from some windows on the second floor in Fisheries Wholesale Market Building. (Visitor's entry: 5:00 - / Reservation is not required.)

"Tuna Auction Observation Deck" is also available for those who wish to view the auction on the lower floor.

#### **Tuna Auction Observation Deck**

- Advance application is required on the website : <a href="https://toyosu.jcdlotterysite.jp/?lng=2">https://toyosu.jcdlotterysite.jp/?lng=2</a>
- Online application is open only for a certain period of time in the previous month of your visit.
- Selected 100 people are allowed to view from the deck each day, and they are allocated through the use of a lottery system. Notification emails will be sent to winners, or the results also can be checked on the website above.