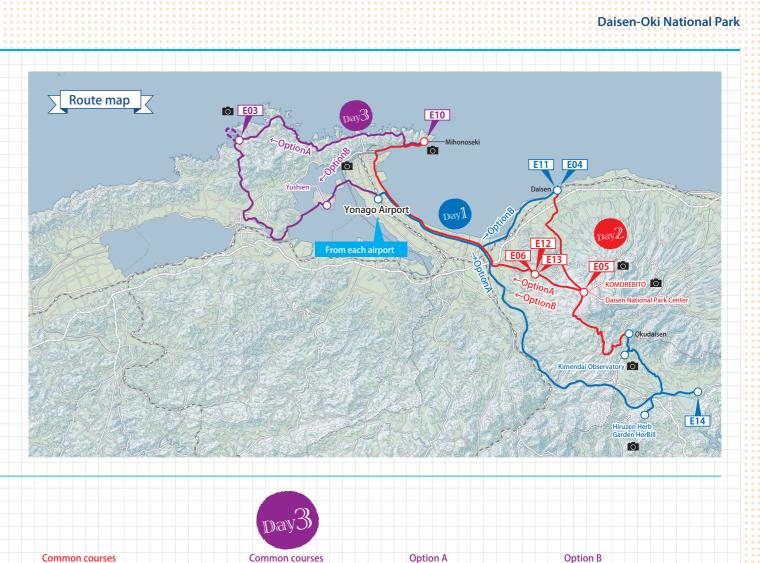

## Daisen Parkway Course

3days,2nights

• Enjoy the stunning sights of both mountains and sea in close proximity on this circular route. The Daisen area is positively overflowing with character so that it looks like it was handcrafted by the gods themselves. Awaken all your senses and experience it for yourself! • Explore a driving route from Hiruzen, to Daisen, and then on to Mihonoseki which takes you through the national park's many mountains to the coast and the seas beyond. Enjoy a large range of nature and activities

depending on the season. •At Daisen-Oki National Park explore mountainous and oceanic terrain uniquely linked to ancient beliefs and spiritualism. Discover a landscape that still seems alive with the gods fleeting forms, as well as the way of life of the people who makes these lands their home.