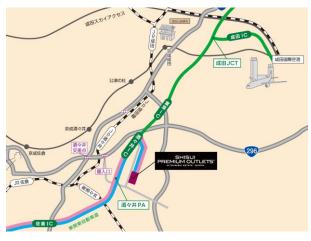

PF

| Address               | 2-4-1 lizumi, Shisui-machi, Inba-gun, Chiba                                                                                                                                                           |                               |                    |                                |
|-----------------------|-------------------------------------------------------------------------------------------------------------------------------------------------------------------------------------------------------|-------------------------------|--------------------|--------------------------------|
| Size                  | Phase 1                                                                                                                                                                                               | After Phase 2 opening         | Phase 3            | After Phase 3 opening          |
| Opening date          | April 19, 2013                                                                                                                                                                                        | April 17, 2015                | September 28, 2018 | -                              |
| Site area             | Approx. 197,200 m <sup>2</sup> Approx. 421,000 m <sup>2</sup>                                                                                                                                         |                               |                    | Approx. 421,000 m <sup>2</sup> |
| Retail space          | Approx. 21,700 m <sup>2</sup>                                                                                                                                                                         | Approx. 41,900 m <sup>2</sup> |                    |                                |
| No. of stores         | 121 stores184 stores29 stores213 stores                                                                                                                                                               |                               |                    |                                |
| No. of parking spaces | Approx. 3,500 spaces Approx. 4,200 spaces Approx. 800 spaces Approx. 5,000 space                                                                                                                      |                               |                    |                                |
| Operating hours       | 10:00 ~ 20:00 (May vary for some stores and depending on the season)                                                                                                                                  |                               |                    |                                |
| Holidays              | Once a year, on the third Thursday in February                                                                                                                                                        |                               |                    |                                |
| HP                    | https://www.premiumoutlets.co.jp/                                                                                                                                                                     |                               |                    |                                |
| Access                | 1 km from the 'Shisui IC' on the Higashikanto Expressway<br>Approximately 20 minutes by route bus from the Keisei Shisui Station, approximately 15<br>minutes by route bus from the JR Shisui Station |                               |                    |                                |