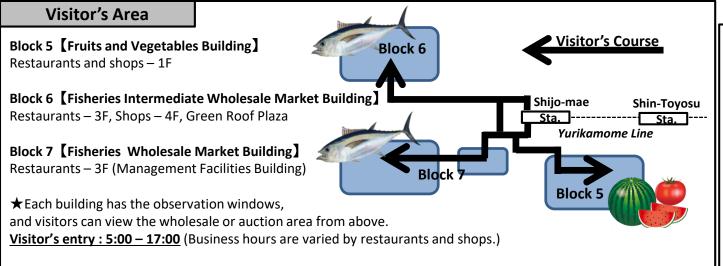

## **Tuna Auction**

Visitors are allowed to view the tuna auction from some windows on the second floor in Fisheries Wholesale Market Building. (Visitor's entry: 5:00 - / Reservation is not required.)

"Tuna Auction Observation Deck" is also available for those who wish to view the auction on the lower floor.

#### **Tuna Auction Observation Deck**

- Advance application is required on the website : <a href="https://toyosu.jcdlotterysite.jp/?lng=2">https://toyosu.jcdlotterysite.jp/?lng=2</a>
- Online application is open only for a certain period of time in the previous month of your visit.
- Selected 100 people are allowed to view from the deck each day, and they are allocated through the use of a lottery system. Notification emails will be sent to winners, or the results also can be checked on the website above.

#### Access :

- 1 min. walk from Shijo-mae Sta. on Yurikamome Line
- about 20 min. walk from Toyosu Sta. on Tokyo Metro Yurakucho Line
- about 25-40 min. by Toei Bus (市01) from Shimbashi Sta. (Ginza Exit) to Toyosu Shijo Bus Stop
- about 20-25 min. by Toei Bus (都05-2) from Tokyo Sta. (Marunouchi South Exit) to Shin Toyosu-ekimae Bus Stop